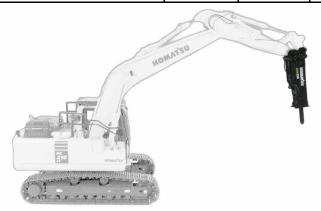

#### **Excavator Breakers**

| Description               | Day     | Week    | Month    |
|---------------------------|---------|---------|----------|
| 40 Class - 8K Excavator   | \$300   | \$900   | \$2,700  |
| 60 Class - 12K Excavator  | \$350   | \$1,050 | \$3,150  |
| 80 Class - 18K Excavator  | \$450   | \$1,350 | \$4,050  |
| 140 Class - 30K Excavator | \$575   | \$1,725 | \$5,175  |
| 200 Class - 55K Excavator | \$775   | \$2,325 | \$6,975  |
| 360 Class - 80K Excavator | \$1,300 | \$3,900 | \$11,700 |

Breakers/Hammers & Hoe-Pacs/Tamps must be rented with WHE excavators only. Prices listed does not include cost of the excavator.