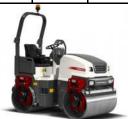

| <b>Vibratory Rollers</b> | Weight | Day   | Week    | Month   |
|--------------------------|--------|-------|---------|---------|
| Skid-Steer 72"/84"       | 2,300  | \$215 | \$645   | \$1,935 |
| 35" Double Drum          | 3,300  | \$270 | \$810   | \$2,430 |
| 48" Double Drum          | 5,800  | \$325 | \$975   | \$2,925 |
| 51" Double Drum          | 8,500  | \$350 | \$1,050 | \$3,150 |
| 54" Double Drum          | 10,330 | \$375 | \$1,125 | \$3,375 |
| 51" Single Drum          | 9,270  | \$400 | \$1,200 | \$3,600 |
| 66" / 70" Smooth         | 16,800 | \$425 | \$1,275 | \$3,825 |
| 66" Pad Foot             | 17,500 | \$450 | \$1,350 | \$4,050 |
| 84" Smooth               | 24,600 | \$575 | \$1,725 | \$5,175 |
| 84" Pad Foot             | 25,800 | \$625 | \$1,875 | \$5,625 |