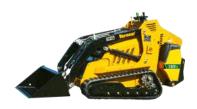

## Stand on Skid Steer (Dingo)

| Description                           | Day   | Week  | Month   |
|---------------------------------------|-------|-------|---------|
| Toro <u>525</u>                       | \$240 | \$720 | \$2,160 |
| Vermeer <u>925</u> / Toro <u>1000</u> | \$250 | \$750 | \$2,250 |
| Angle Broom 48" Width                 | \$90  | \$270 | \$810   |
| Auger Drive & 1- Bit                  | \$90  | \$270 | \$810   |
| Breaker / Hammer                      | \$190 | \$570 | \$1,710 |
| Bucket / Forks                        | \$25  | \$75  | \$225   |
| Bush Hog Mower 48" Width              | \$135 | \$405 | \$1,215 |
| Grapple Bucket 48" Width              | \$85  | \$255 | \$765   |
| Power Rake 48" Width                  | \$130 | \$390 | \$1,170 |
| Trencher 36" - 48" Depth              | \$110 | \$330 | \$990   |
| Vibratory Plow/Blade 18" Depth        | \$125 | \$375 | \$1,125 |

## Base unit includes choice of bucket or forks.