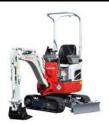

#### **Excavators / Minis**

| Make/Model         | Dig<br>Depth | Weight | Bucket "inches"    | Day   | Week    | Month   |
|--------------------|--------------|--------|--------------------|-------|---------|---------|
| Takeuchi TB108/210 | 5'6"         | 2,370  | 8/12               | \$180 | \$540   | \$1,620 |
| Takeuchi TB016/216 | 7'8"         | 3,900  | 12/18/24           | \$230 | \$690   | \$2,070 |
| Takeuchi TB225/230 | 9'5"         | 6,360  | 12/18/24           | \$300 | \$900   | \$2,700 |
| Takeuchi TB235/240 | 10'11"       | 8,990  | 12/18/24/36        | \$325 | \$975   | \$2,925 |
| Takeuchi TB250/260 | 12'9"        | 12,645 | 12/18/24/36        | \$350 | \$1,050 | \$3,150 |
| Takeuchi TB370     | 13'5"        | 14,850 | 12/18/24/36/<br>48 | \$375 | \$1,125 | \$3,375 |