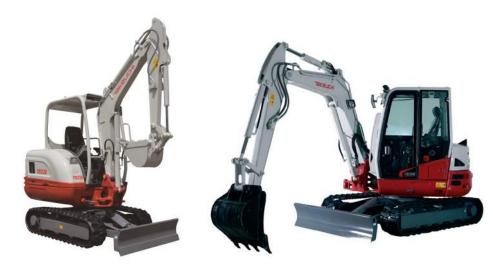

#### **Excavators / Minis**

| Make/Model         | Dig<br>Depth | Weight | Bucket "inches"    | Day   | Week    | Month   |
|--------------------|--------------|--------|--------------------|-------|---------|---------|
| Takeuchi TB108/210 | 5'6"         | 2,370  | 8/12               | \$180 | \$540   | \$1,620 |
| Takeuchi TB016/216 | 7'8"         | 3,900  | 12/18/24           | \$230 | \$690   | \$2,070 |
| Takeuchi TB225/230 | 9'5"         | 6,360  | 12/18/24           | \$300 | \$900   | \$2,700 |
| Takeuchi TB235/240 | 10'11"       | 8,990  | 12/18/24/36        | \$325 | \$975   | \$2,925 |
| Takeuchi TB250/260 | 12'9"        | 12,645 | 12/18/24/36        | \$350 | \$1,050 | \$3,150 |
| Takeuchi TB370     | 13'5"        | 14,850 | 12/18/24/36/<br>48 | \$375 | \$1,125 | \$3,375 |

All Mini-Excavators have a blade and rubber tracks. Most machines have a thumb. If you need a thumb, please request it at time of order.