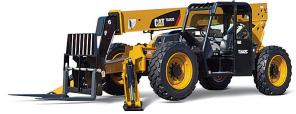

### **Tele-Handlers**

| Description            | Day   | Week    | Month   |
|------------------------|-------|---------|---------|
| General Purpose Bucket | \$120 | \$360   | \$1,080 |
| 5K / 19' Reach         | \$295 | \$885   | \$2,655 |
| 6K / 34' Reach         | \$315 | \$945   | \$2,835 |
| 6K / 42' Reach         | \$350 | \$1,050 | \$3,150 |
| 8K / 44' Reach         | \$380 | \$1,140 | \$3,420 |
| 9K / 42' Reach         | \$410 | \$1,230 | \$3,690 |
| 10K / 44' or 55' Reach | \$510 | \$1,530 | \$4,590 |
| 12K / 55' Reach        | \$540 | \$1,620 | \$4,860 |

We carry several different manufactures of Tele-handlers Including: Caterpillar, Gehl and JCB.