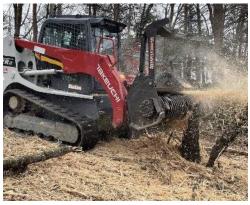

## **Land Clearing / Mulchers**

| Excavator w/ Mulch Head    | Day   | Week    | Month    |
|----------------------------|-------|---------|----------|
| Takeuchi TB290 (41" Width) | \$950 | \$4,750 | \$16,625 |
| Track Loader w/ Mulch Head | Day   | Week    | Month    |
| Cat 259D (58" Width)       | \$825 | \$4,125 | \$14,450 |
| Takeuchi TL12 (71" Width)  | \$975 | \$4,875 | \$17,050 |