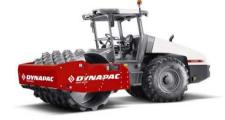

| <b>Vibratory Rollers</b> | Weight | Day   | Week    | Month   |
|--------------------------|--------|-------|---------|---------|
| Skid-Steer 72"/84"       | 2,300  | \$215 | \$645   | \$1,935 |
| 35" Double Drum          | 3,300  | \$270 | \$810   | \$2,430 |
| 48" Double Drum          | 5,800  | \$325 | \$975   | \$2,925 |
| 51" Double Drum          | 8,500  | \$350 | \$1,050 | \$3,150 |
| 54" Double Drum          | 10,330 | \$375 | \$1,125 | \$3,375 |
| 51" Single Drum          | 9,270  | \$400 | \$1,200 | \$3,600 |
| 66" / 70" Smooth         | 16,800 | \$425 | \$1,275 | \$3,825 |
| 66" Pad Foot             | 17,500 | \$450 | \$1,350 | \$4,050 |
| 84" Smooth               | 24,600 | \$575 | \$1,725 | \$5,175 |
| 84" Pad Foot             | 25,800 | \$625 | \$1,875 | \$5,625 |