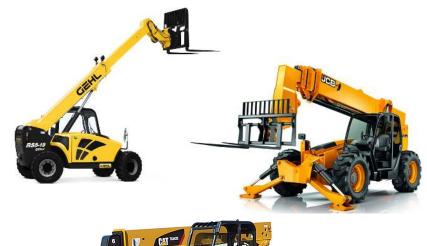

### **Tele-Handlers**

| Description            | Day   | Week    | Month   |
|------------------------|-------|---------|---------|
| General Purpose Bucket | \$120 | \$360   | \$1,080 |
| 5K / 19' Reach         | \$295 | \$885   | \$2,655 |
| 6K / 34' Reach         | \$315 | \$945   | \$2,835 |
| 6K / 42' Reach         | \$350 | \$1,050 | \$3,150 |
| 8K / 44' Reach         | \$380 | \$1,140 | \$3,420 |
| 9K / 42' Reach         | \$410 | \$1,230 | \$3,690 |
| 10K / 44' or 55' Reach | \$510 | \$1,530 | \$4,590 |
| 12K / 55' Reach        | \$540 | \$1,620 | \$4,860 |

We carry several different manufactures of Tele-handlers Including: Caterpillar, Gehl and JCB.