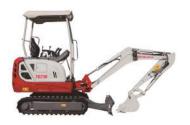

#### **Excavators / Minis**

| Make/Model         | Dig<br>Depth | Weight | Bucket "inches"    | Day   | Week    | Month   |
|--------------------|--------------|--------|--------------------|-------|---------|---------|
| Takeuchi TB108/210 | 5'6"         | 2,370  | 8/12               | \$180 | \$540   | \$1,620 |
| Takeuchi TB016/216 | 7'8"         | 3,900  | 12/18/24           | \$230 | \$690   | \$2,070 |
| Takeuchi TB225/230 | 9'5"         | 6,360  | 12/18/24           | \$300 | \$900   | \$2,700 |
| Takeuchi TB235/240 | 10'11"       | 8,990  | 12/18/24/36        | \$325 | \$975   | \$2,925 |
| Takeuchi TB250/260 | 12'9"        | 12,645 | 12/18/24/36        | \$350 | \$1,050 | \$3,150 |
| Takeuchi TB370     | 13'5"        | 14,850 | 12/18/24/36/<br>48 | \$375 | \$1,125 | \$3,375 |