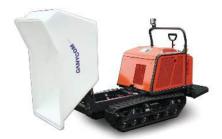

# **Concrete Buggies**

| Description          | Day   | Week  | Month   |
|----------------------|-------|-------|---------|
| 3/4 Yard Track Buggy | \$175 | \$525 | \$1,575 |