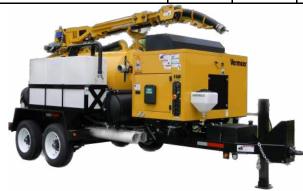

## **Vacuum Excavator**

| Description                                    | Day   | Week    | Month   |
|------------------------------------------------|-------|---------|---------|
| Vermeer LP573SDT<br>Vac Trailer (Pintle Hitch) | \$575 | \$1,725 | \$5,175 |