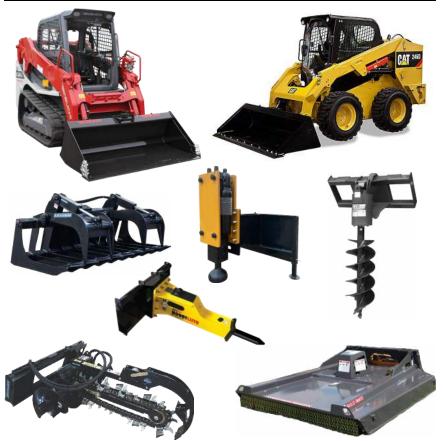

## **Skid Loader Attachments**

| Description                      | Day   | Week    | Month   |
|----------------------------------|-------|---------|---------|
| Angle Broom 84"                  | \$160 | \$480   | \$1,440 |
| Bucket Broom 72" - 84"           | \$190 | \$570   | \$1,710 |
| Auger Drive Unit (Hex Head)      | \$110 | \$330   | \$990   |
| Bits 6" - 8" - 12" - 18" - 24"   | \$35  | \$105   | \$315   |
| Bits 30" - 36"                   | \$55  | \$165   | \$495   |
| Bush Hog 66" Mower               | \$240 | \$720   | \$2,160 |
| Bush Hog 72" - 76" Mower         | \$245 | \$735   | \$2,205 |
| Cold Planer 24" Wide             | \$335 | \$1,005 | \$3,015 |
| Concrete Breaker                 | \$185 | \$555   | \$1,665 |
| Grapple Buckets 72"-76"- 84"     | \$165 | \$495   | \$1,485 |
| Land Leveler                     | \$185 | \$555   | \$1,665 |
| Pallet Forks 42"- 48"- 60"       | \$75  | \$225   | \$675   |
| Post Pounder 8" Round            | \$185 | \$555   | \$1,665 |
| Power Rake 84"                   | \$185 | \$555   | \$1,665 |
| Rock Bucket 84"                  | \$85  | \$255   | \$765   |
| Seeder / Brillion Bi-Directional | \$160 | \$480   | \$1,440 |
| Smooth Drum Roller 72" - 84"     | \$225 | \$675   | \$2,025 |
| Smooth Bucket 66" - 72" - 84"    | \$75  | \$225   | \$675   |
| Stone Dog 76"                    | \$185 | \$555   | \$1,665 |
| Tooth Bucket 67" - 72" - 84"     | \$75  | \$225   | \$675   |
| Tiller 74"                       | \$185 | \$555   | \$1,665 |
| Tree Spade 25° Angle             | \$150 | \$450   | \$1,350 |
| Trencher 4' Bar / 6" - 8" Wide   | \$220 | \$660   | \$1,980 |

## **Skid Loaders**

| Track<br>Loaders            | HP  | Weight | Day   | Week    | Month   |
|-----------------------------|-----|--------|-------|---------|---------|
| Takeuchi TL6                | 65  | 7,500  | \$350 | \$1,050 | \$3,150 |
| Takeuchi TL8                | 74  | 8,650  | \$375 | \$1,125 | \$3,375 |
| Takeuchi TL10               | 74  | 10,515 | \$435 | \$1,305 | \$3,915 |
| Takeuchi TL12               | 111 | 12,860 | \$475 | \$1,425 | \$4,275 |
| Rubber-Tired<br>Skid-Steers | HP  | Weight | Day   | Week    | Month   |
| Cat 246                     | 74  | 7,424  | \$325 | \$975   | \$2,925 |
| Cat 272                     | 98  | 8,404  | \$325 | \$975   | \$2,925 |