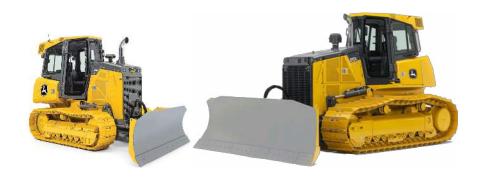

## **Dozers**

| Make / Model  | Blade /<br>Width | НР  | Weight | Day     | Week    | Month    |
|---------------|------------------|-----|--------|---------|---------|----------|
| JD 450 LGP    | 6-Way<br>9'7"    | 70  | 17,500 | \$550   | \$1,650 | \$4,950  |
| JD 550 XLT    | 6-Way 8'9"       | 92  | 19,900 | \$600   | \$1,800 | \$5,400  |
| JD 650 LGP    | 6-Way<br>10'6"   | 104 | 21,000 | \$700   | \$2,100 | \$6,300  |
| JD 700 XLT    | 6-Way 10'        | 115 | 28,000 | \$775   | \$2,325 | \$6,975  |
| JD 750 XLT    | 6-Way<br>10'6"   | 165 | 37,000 | \$925   | \$2,775 | \$8,325  |
| JD 750 LGP    | 6-Way<br>13'     | 165 | 37,000 | \$1,025 | \$3,075 | \$9,225  |
| JD 850 LGP    | 6-Way 14'        | 205 | 48,000 | \$1,250 | \$3,750 | \$11,250 |
| Root Rake 8'  | 8'               |     |        | \$120   | \$360   | \$1,080  |
| Root Rake 10' | 10"              |     |        | \$150   | \$450   | \$1,350  |

## All Dozers have Cabs and 6-Way Blades